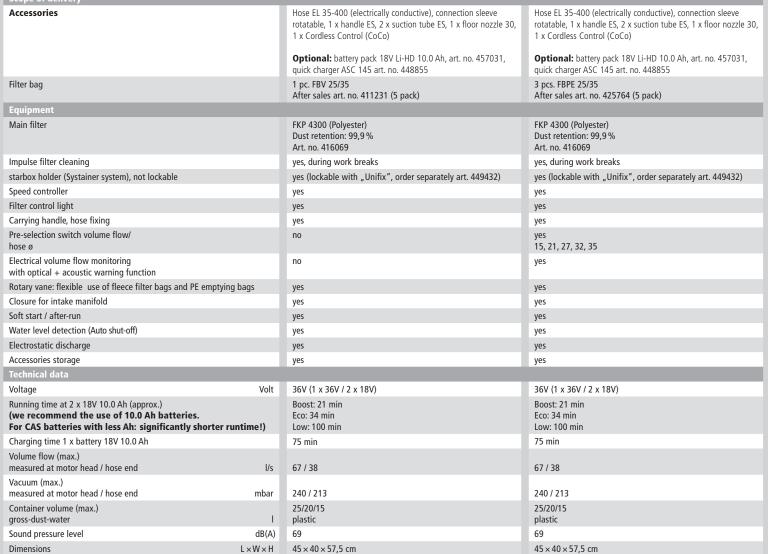

### Freedom from the socket - FOR MORE THAN 100 MINUTES OF WORK!\*

Wet/dry vacuum cleaner, dust retention capacity min. 99.9 % according to dust class "L"

cm<sup>2</sup> 8.600

kg 12,5

Wet/dry vacuum cleaner, dust retention capacity

min. 99.9 % according to dust class "M"

8.600

12,5

www.starmix.de/en

ELECTROSTAR GmbH • Hans-Zinser-Str. 1-3 • D-73061 Ebersbach