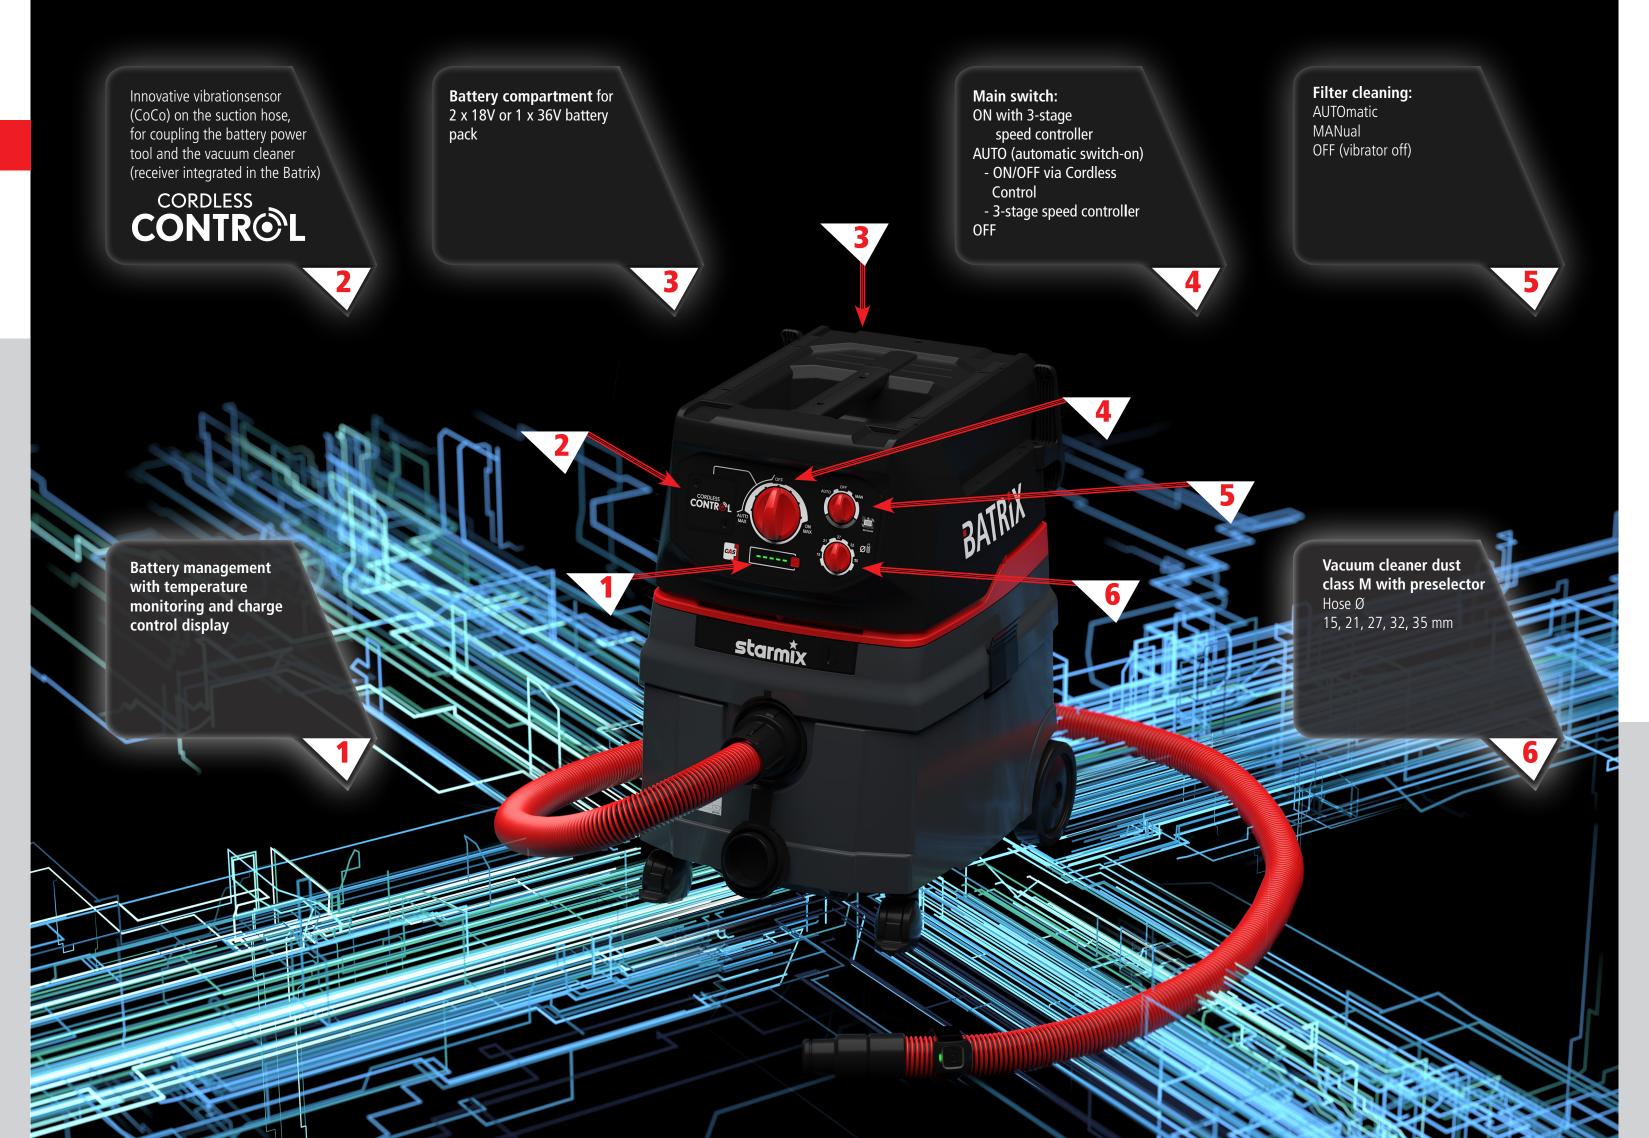

min. 99.9 % according to dust class "M"

8.600

12,5

www.starmix.de/en

ELECTROSTAR GmbH • Hans-Zinser-Str. 1-3 • D-73061 Ebersbach

### DAS WICHTIGSTE AUF EINEN BLICK

longer life higher efficiency hore power per b

Cordless Control - the clever partner for the vacuum cleaner - BEING LAZY WORK!

You have your battery tool in your hand and you feel the workflow. Now you don't have to get off the ladder or climb over anything on the floor to switch your vacuum cleaner on and off. With CoCo you save yourself that!

**Cordless Control (CoCo) is a world first**. The innovative transmitter that can be connected to the suction hose or power tool. Using a vibration sensor, CoCo detects the operating status of the power tool (ON/OFF) and automatically switches the vacuum cleaner on or off by radio signal to the receiver (built into the Batrix). Optionally, the vacuum cleaner can also be started by manually actuating the transmitter (CoCo). It could not be more convenient.

- The system can be used with <u>any</u> battery AND power tool on the market
- Long battery life, up to 10,000 hours of use with power tool in operation
- The coupling of suction and device is very simple
- Manual and automatic mode