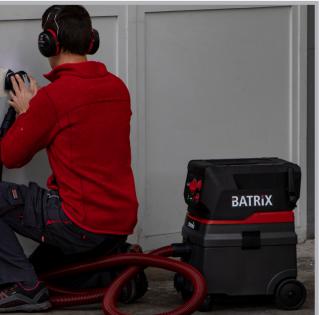

## BATRIX - the first cordless vacuum cleaner with GIANTPOWER - NEVER SEARCH SOCKETS AGAIN!

In front of you is unavoidable work. All around you there is no power outlet, no generator, no colleague who can help out. That means eating dust or being eaten. But not with you! You casually take your vacuum cleaner to the place where it is to be used and start off well protected.