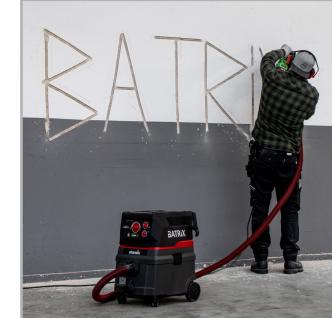

## BATRIX - the first cordless vacuum cleaner with GIANTPOWER - NEVER SEARCH SOCKETS AGAIN!

In front of you is unavoidable work. All around you there is no power outlet, no generator, no colleague who can help out. That means eating dust or being eaten. But not with you! You casually take your vacuum cleaner to the place where it is to be used and start off well protected.