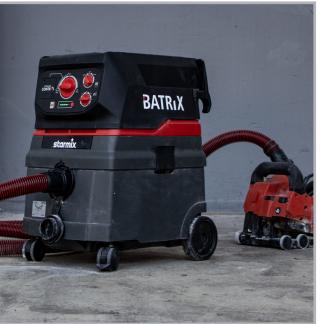

**Cordless Control (CoCo) is a world first**. The innovative transmitter that can be connected to the suction hose or power tool. Using a vibration sensor, CoCo detects the operating status of the power tool (ON/OFF) and automatically switches the vacuum cleaner on or off by radio signal to the receiver (built into the Batrix). Optionally, the vacuum cleaner can also be started by manually actuating the transmitter (CoCo). It could not be more convenient.

- The system can be used with <u>any</u> battery AND power tool on the market
- Long battery life, up to 10,000 hours of use with power tool in operation
- The coupling of suction and device is very simple
- Manual and automatic mode