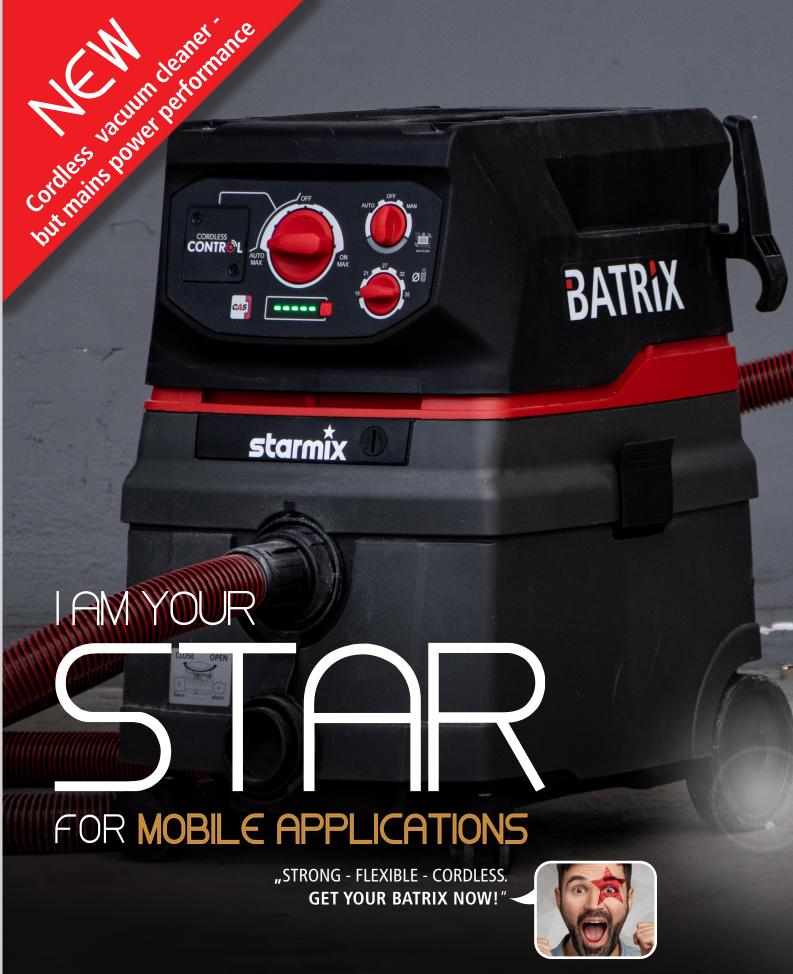

## BATRIX - the first cordless vacuum cleaner with GIANTPOWER - NEVER SEARCH SOCKETS AGAIN!

In front of you is unavoidable work. All around you there is no power outlet, no generator, no colleague who can help out. That means eating dust or being eaten. But not with you! You casually take your vacuum cleaner to the place where it is to be used and start off well protected.

### DAS WICHTIGSTE AUF EINEN BLICK

longer life higher efficiency hore power per b

Cordless Control - the clever partner for the vacuum cleaner - BEING LAZY WORK!

You have your battery tool in your hand and you feel the workflow. Now you don't have to get off the ladder or climb over anything on the floor to switch your vacuum cleaner on and off. With CoCo you save yourself that!

**Cordless Control (CoCo) is a world first**. The innovative transmitter that can be connected to the suction hose or power tool. Using a vibration sensor, CoCo detects the operating status of the power tool (ON/OFF) and automatically switches the vacuum cleaner on or off by radio signal to the receiver (built into the Batrix). Optionally, the vacuum cleaner can also be started by manually actuating the transmitter (CoCo). It could not be more convenient.