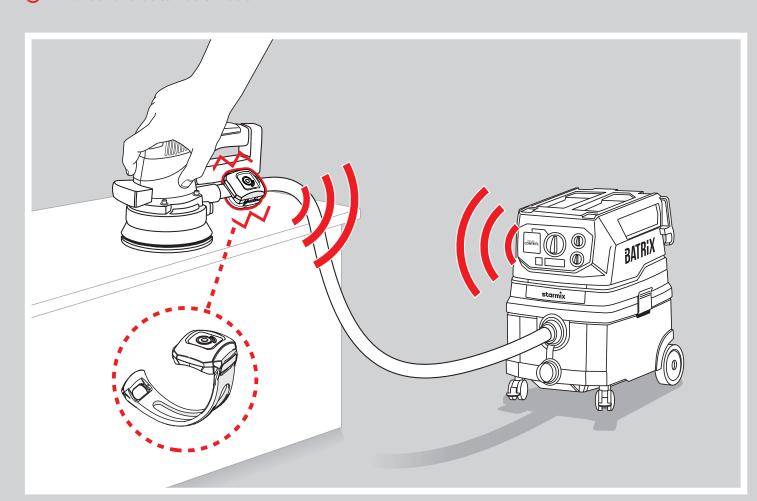

### DAS WICHTIGSTE AUF EINEN BLICK

longer life higher efficiency hore power per b

Cordless Control - the clever partner for the vacuum cleaner - BEING LAZY WORK!

You have your battery tool in your hand and you feel the workflow. Now you don't have to get off the ladder or climb over anything on the floor to switch your vacuum cleaner on and off. With CoCo you save yourself that!

**Cordless Control (CoCo) is a world first**. The innovative transmitter that can be connected to the suction hose or power tool. Using a vibration sensor, CoCo detects the operating status of the power tool (ON/OFF) and automatically switches the vacuum cleaner on or off by radio signal to the receiver (built into the Batrix). Optionally, the vacuum cleaner can also be started by manually actuating the transmitter (CoCo). It could not be more convenient.