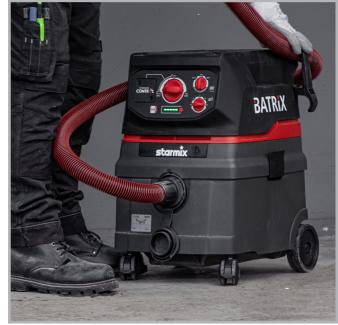

### Freedom from the socket - FOR MORE THAN 100 MINUTES OF WORK!\*

Wet/dry vacuum cleaner, dust retention capacity min. 99.9 % according to dust class "L"

cm<sup>2</sup> 8.600

kg 12,5

Wet/dry vacuum cleaner, dust retention capacity

min. 99.9 % according to dust class "M"

8.600

12,5

www.starmix.de/en

ELECTROSTAR GmbH • Hans-Zinser-Str. 1-3 • D-73061 Ebersbach