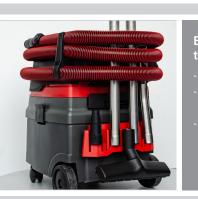

# BATRIX

Filter surface

### Freedom from the socket - FOR MORE THAN 100 MINUTES OF WORK!\*

Wet/dry vacuum cleaner, dust retention capacity min. 99.9 % according to dust class "L"

cm<sup>2</sup> 8.600

kg 12,5

Wet/dry vacuum cleaner, dust retention capacity

min. 99.9 % according to dust class "M"

8.600

12,5

www.starmix.de/en

ELECTROSTAR GmbH • Hans-Zinser-Str. 1-3 • D-73061 Ebersbach

# VACUUM CLEANER BATRIX

## BATRIX - the first cordless vacuum cleaner with GIANTPOWER - NEVER SEARCH SOCKETS AGAIN!

In front of you is unavoidable work. All around you there is no power outlet, no generator, no colleague who can help out. That means eating dust or being eaten. But not with you! You casually take your vacuum cleaner to the place where it is to be used and start off well protected.